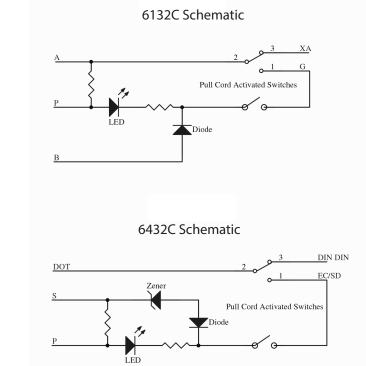

#### **Function Table**

| Location | Position | 6132    | 6432    |
|----------|----------|---------|---------|
| P1       | 1        | Р       | Р       |
|          | 2        | G       | EC/SD   |
|          | 3        | А       | S       |
|          | 4        | В       | DOT     |
|          | 5        | XA      | DIN DIN |
|          | 6        | Chassis | Chassis |

#### Schematic